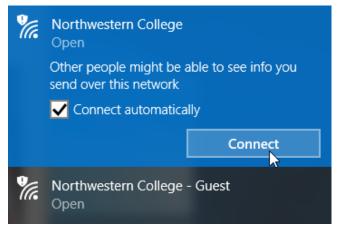

## HOW TO CONNECT YOUR WIRELESS DEVICE TO THE INTERNET

- 1. Open the Wi-Fi section of your device and locate the network called "Northwestern College."
- 2. Tap or click to connect.

If you are on a mobile device, the login page may automatically appear. Or, it might prompt you to open a browser and log in. Type in your username and password, read the Acceptable Use Policy and click "login".