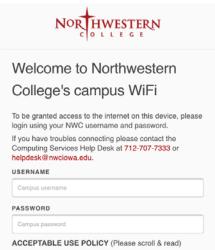

## HOW TO CONNECT YOUR WIRELESS DEVICE TO THE INTERNET

- 1. Open the Wi-Fi section of your device and locate the network called "Northwestern College."
- 2. Tap or click to connect.

If you are on a mobile device, the login page may automatically appear. Or, it might prompt you to open a browser and log in. Type in your username and password, read the Acceptable Use Policy and click "login".

Note: The login button won't light up until you scroll to the bottom of the agreement

If you are on a computer and the login page doesn't open automatically, open your web browser and try to go to any website. You will be redirected to the login page, as pictured.