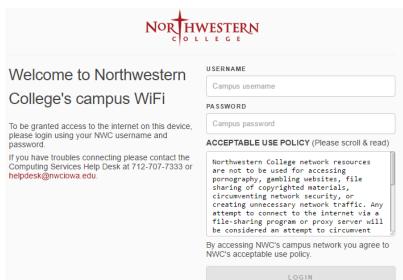

Note: The login button won't light up until you scroll to the bottom of the agreement

If you are on a computer and the login page doesn't open automatically, open your web browser and try to go to any website. You will be redirected to the login page, as pictured.