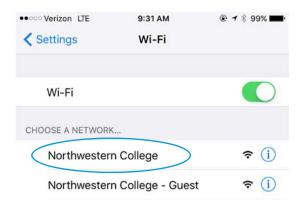

## HOW TO CONNECT YOUR WIRELESS DEVICE TO THE INTERNET

- 1. Open the Wi-Fi section of your device and locate the network called "Northwestern College."
- 2. Tap or click to connect.

If you are on a mobile device, the login page may automatically appear. Or, it might prompt you to open a browser and log in. Type in your username and password, read the Acceptable Use Policy and click "login".